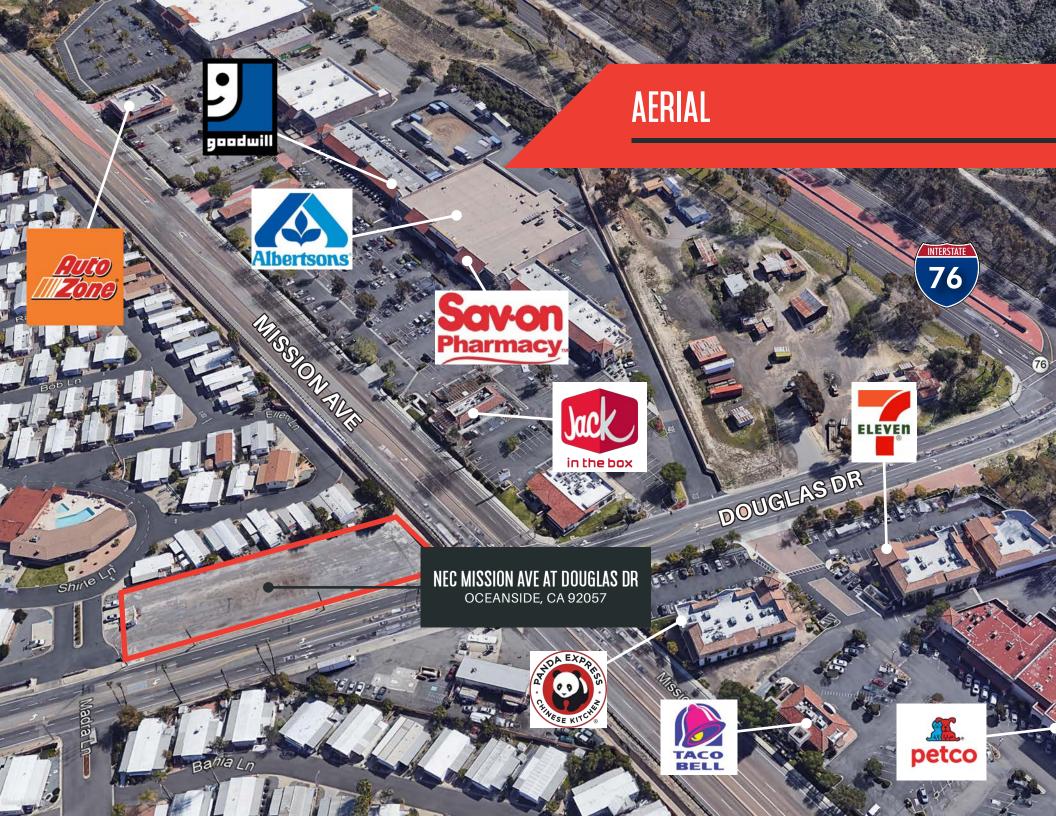

#### DAYTIME POPULATION

1 Mile: 9,075 3 Miles: 60,786 5 Miles: 149,752

5 Miles: \$77,458

**PROPERTY FEATURES** 

- Excellent signalized intersection
- Strong traffic counts
- Good Demographics
- Great visibility from street
- Albertsons/Sav-On, Auto Zone, Jack in the Box, Chevron, Taco Bell, Petco, and Goodwill at the intersection
- 345 Feet approximately on Douglas Drive
- Approximately 95' x 330'
- Immediate access to SR 76

# NEC MISSION AVE AT DOUGLAS DR OCEANSIDE, CA