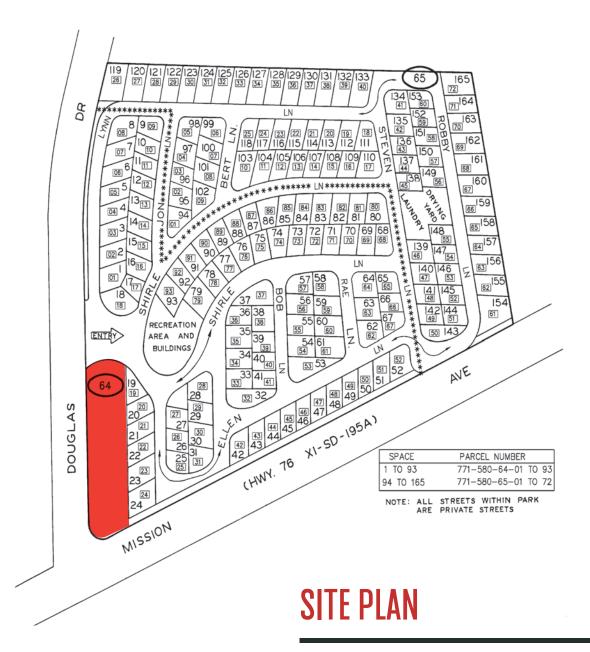

#### DAYTIME POPULATION

1 Mile: 9,075 3 Miles: 60,786 5 Miles: 149,752

5 Miles: \$77,458

**PROPERTY FEATURES** 

- Excellent signalized intersection
- Strong traffic counts
- Good Demographics
- Great visibility from street
- Albertsons/Sav-On, Auto Zone, Jack in the Box, Chevron, Taco Bell, Petco, and Goodwill at the intersection
- 345 Feet approximately on Douglas Drive
- Approximately 95' x 330'
- Immediate access to SR 76